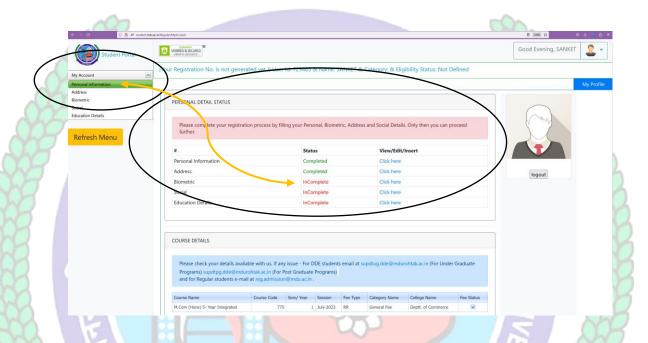

- 5. And Click Login
- 6. After Login you will be logged into the student portal here now you need to complete your profile starting from the address details in you left side options or also available in the center of my account as demonstrated in below image also.

#### 11. Please fill in all educational details staring from 10/Matric to educational details till you own.

After saving your educational details please hit/click Refresh Menu as shown below also. You will see many options including

After Refreshing Menu you will be able to see option for applying hostel application form as highlighted below also

Copyright © 2024 MDU ROHTAK. All right Reserved

Copyright © 2024 MDU ROHTAK. All right Reserved