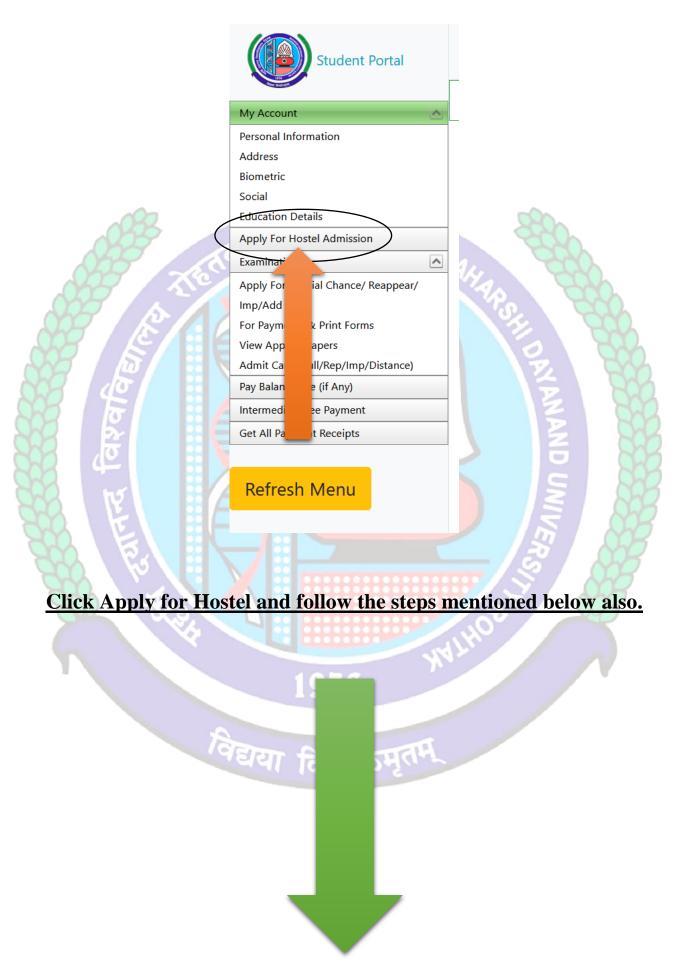

#### 11. Please fill in all educational details staring from 10/Matric to educational details till you own.

After saving your educational details please hit/click Refresh Menu as shown below also. You will see many options including

After Refreshing Menu you will be able to see option for applying hostel application form as highlighted below also

Copyright © 2024 MDU ROHTAK. All right Reserved

Copyright © 2024 MDU ROHTAK. All right Reserved

#### 1. Step-1: Apply For Hostel