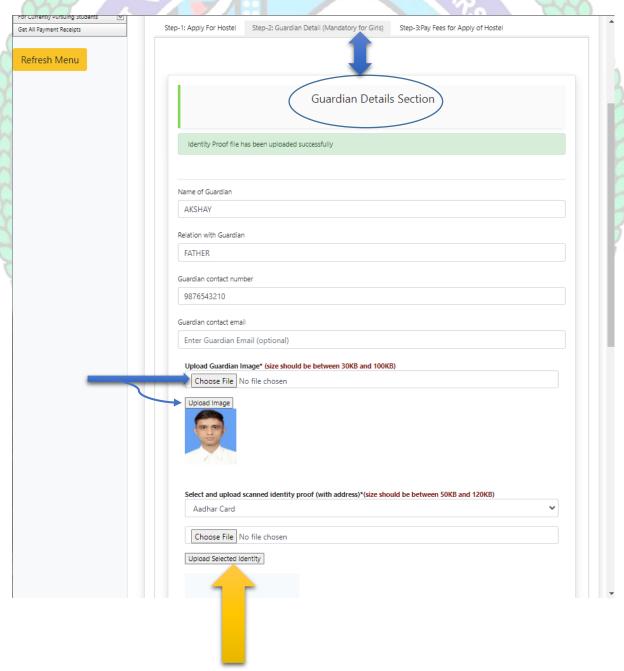

#### 2. Step 2 : Guardian Detail (Mandatory For Girls)

#### Then Fill Your Guardians Details Section

- 2.1 Name of Guardian /Relation/Contact No. /Email
- 2.2 Upload Guardian Image
  - 2.2.1 Choose Image File then Click on Upload Image Button
- 2.3 Select and upload scanned identity proof (with address / Upload Both Side of id proof photo)\*
- 2.4 Then Click on Submit Button
- 2.5 Then Check "List of Guardian Details uploaded by you"