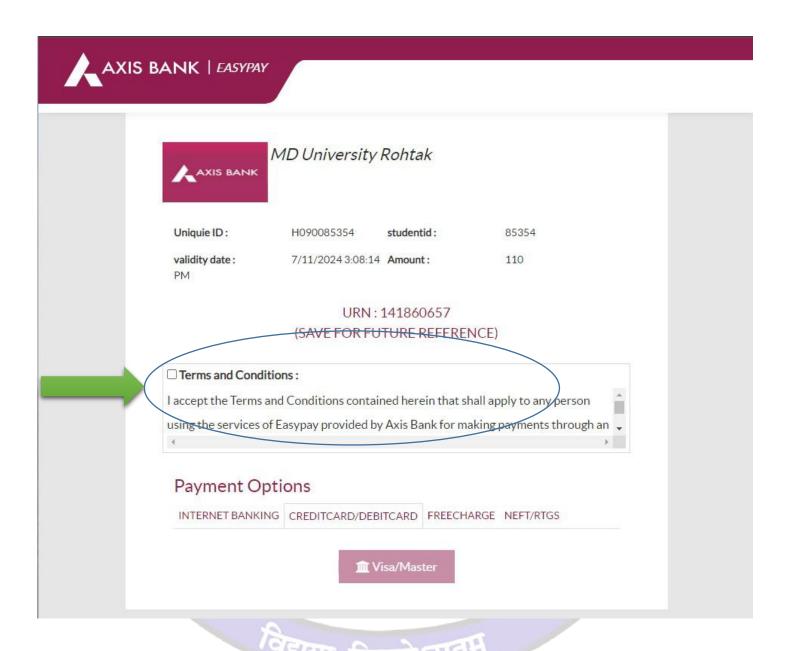

# 4 Then Click on Undertaking CheckBox and Click on Confirm and proceed to make payment button to pay fee

5 Then Do yur Payment through Internet Bankng / CreditCard or Debit Card / Freecharge and NEFT and RTGS