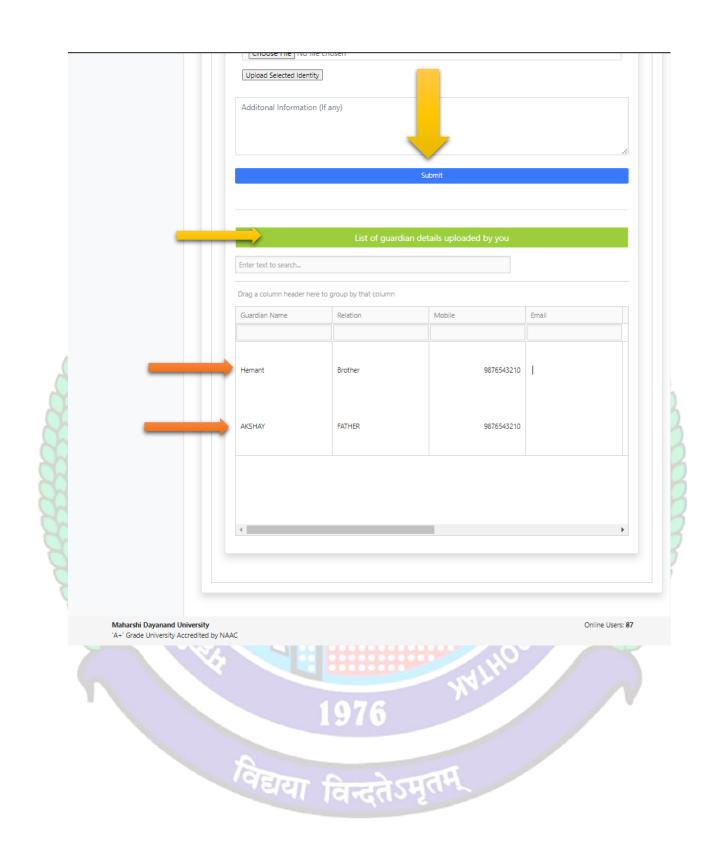

#### Then Fill Your Guardians Details Section

- 2.1 Name of Guardian /Relation/Contact No. /Email
- 2.2 Upload Guardian Image
  - 2.2.1 Choose Image File then Click on Upload Image Button
- 2.3 Select and upload scanned identity proof (with address / Upload Both Side of id proof photo)\*
- 2.4 Then Click on Submit Button
- 2.5 Then Check "List of Guardian Details uploaded by you"