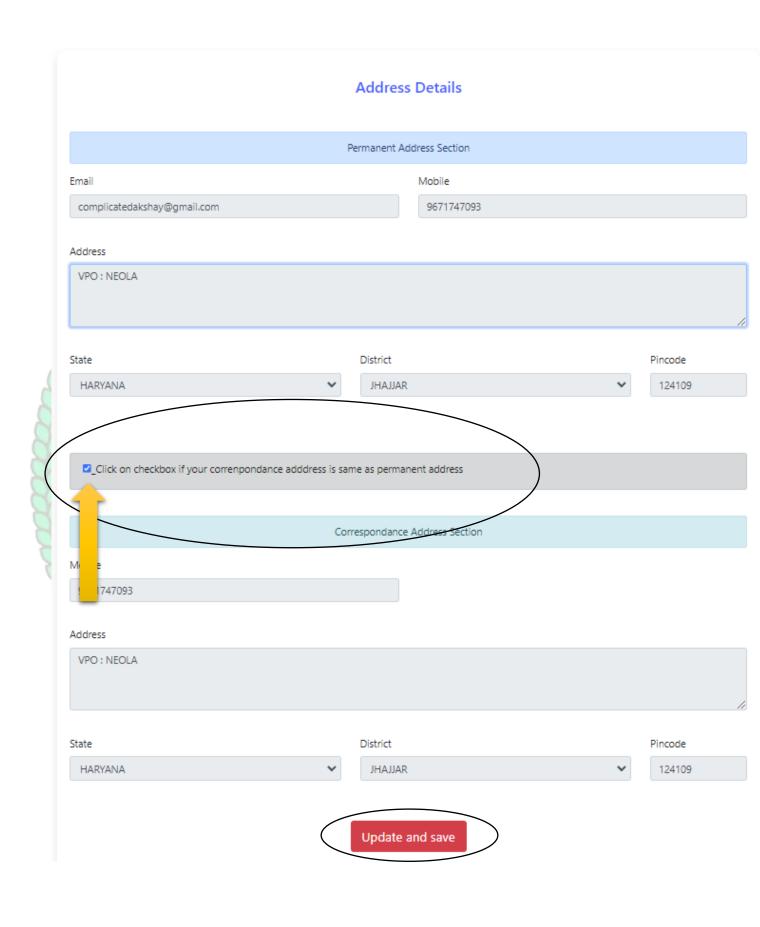

- 7. You may start filling in address details by unlocking your address details for editing by clicking "\_Click on the checkbox if your correspondence address is same as permanent address" and fill up your address details completely including State District and Pin code.
- 8. After completing the address details hit the update and save button for the next step.