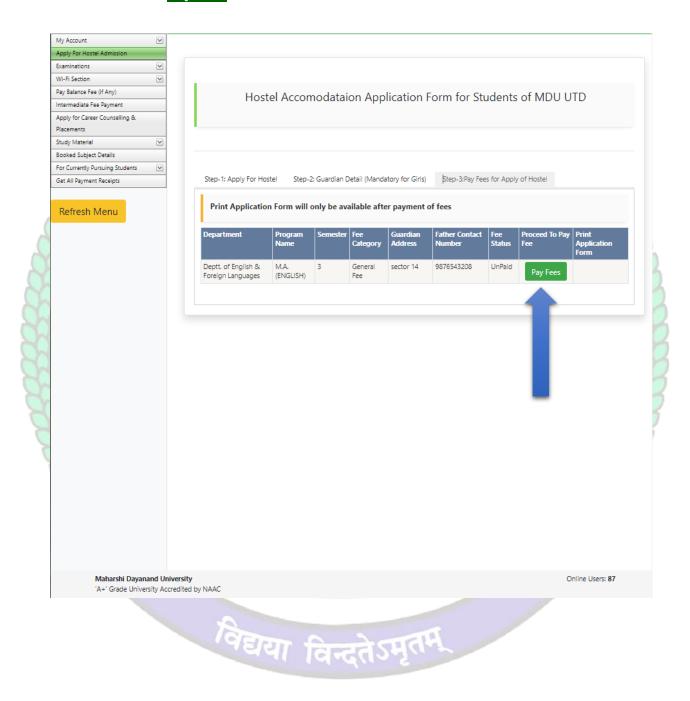

#### 3 Step-3: Pay Fee For Apply Hostel

#### Then Click on Pay Fee for Apply Hostel

### 5.1 Then Click on Pay Fees Button