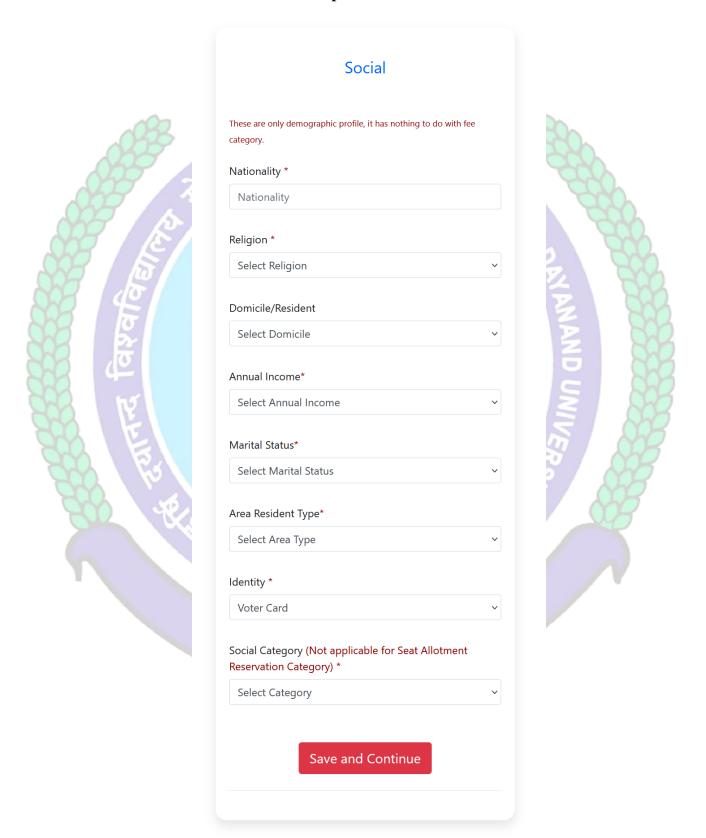

Copyright © 2024 MDU ROHTAK. All right Reserved

10. Click Save and Continue to proceed to Social Details Section, fill in the required details. And click Save and Continue to Proceed to Next Step i.e. is educational details