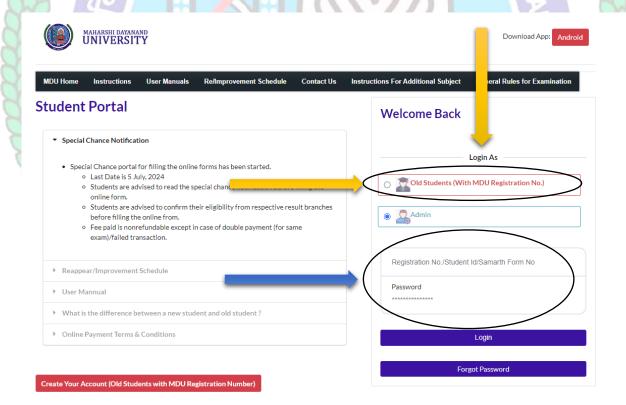

# USER MANUAL (For Fresh Students) APPLY FOR HOSTEL ADMISSION

Steps for enrollment of students on Student Portal & apply for hostel application form.

- 1. All New students need to open website <a href="https://student.mdu.ac.in">https://student.mdu.ac.in</a>
- 2. Select Old Students (With MDU Registration No.)

3. Enter Your Samarth Form No for e.g. MDU00XXXXX in Text Box as Printed your application Print Form

Copyright © 2024 MDU ROHTAK. All right Reserved

4. Password will be tour date of Birth e.g. if the Date of Birth is  $29^{th}$  May 2001 than the password will be 29052001

- 5. And Click Login
- 6. After Login you will be logged into the student portal here now you need to complete your profile starting from the address details in you left side options or also available in the center of my account as demonstrated in below image also.