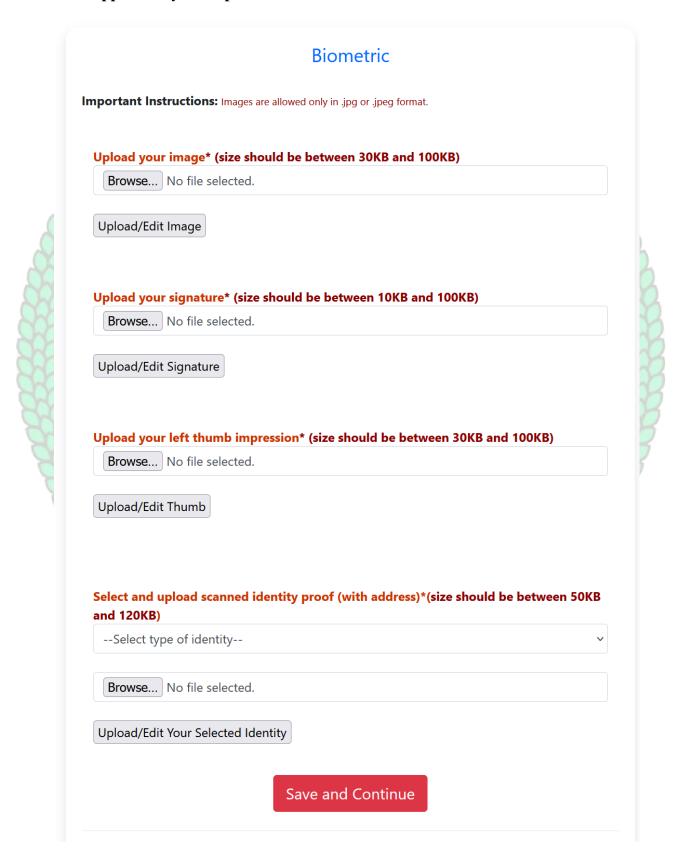

Copyright © 2024 MDU ROHTAK. All right Reserved

9. The next step will be Biometric Details. Please update accurate details and the latest passport photograph in Biometric details of the student as it will be printed on Student I-Card and Student Academic Records and the photograph, Signature, and Thumb Impression can't be changed later on once approved by the department.