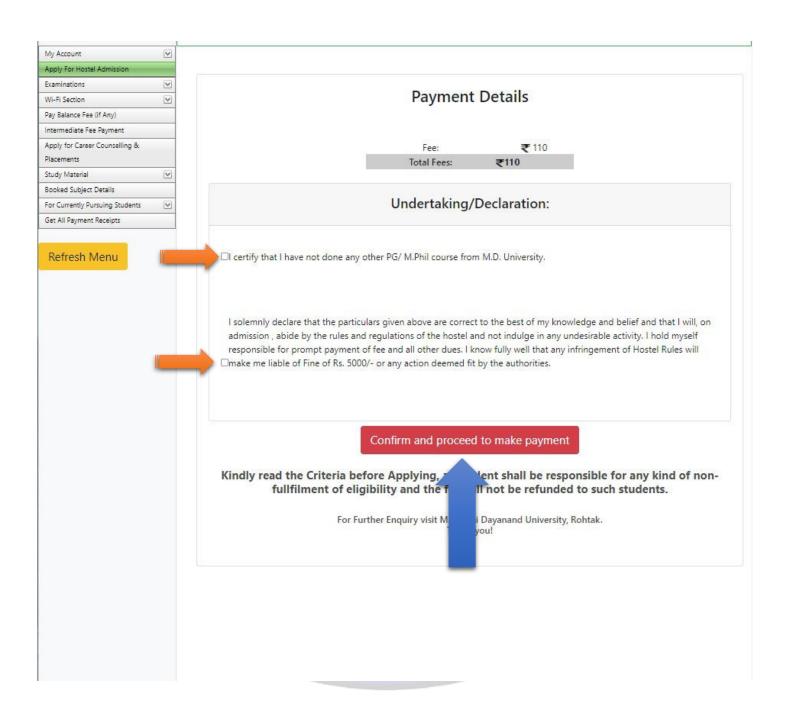

# 4 Then Click on Undertaking CheckBox and Click on Confirm and proceed to make payment button to pay fee

5 Then Do yur Payment through Internet Bankng / CreditCard or Debit Card / Freecharge and NEFT and RTGS