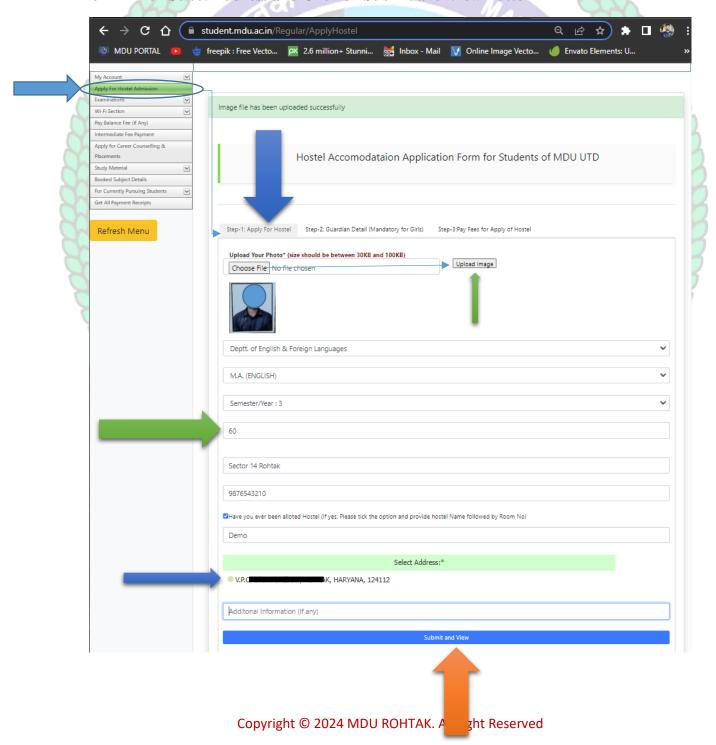

#### 1. Step-1: Apply For Hostel

#### After that Click on "Apply For Hostel Admission" Icon:

- 1.1 Then Upload your Photo (Choose Your Photo then Click on Upload Image Button)
- 1.2 Then Select Your Deptt/Course/Semester
- 1.3 Then Add Your Distance in KMs from your Resident Address to MDU Rohtak,
  Minimum Distance for Applying Hostel is 40 km for Boys and 30 km For Girls Students
- 1.4 Then Fill Guardian Address and Father's Contact Number then click on the check box if you have ever been allotted a hostel
- 1.5 Then Select Address and Click on Submit and View Button