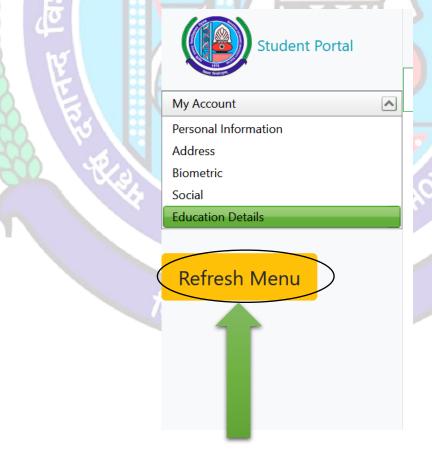

#### 11. Please fill in all educational details staring from 10/Matric to educational details till you own.

After saving your educational details please hit/click Refresh Menu as shown below also. You will see many options including

After Refreshing Menu you will be able to see option for applying hostel application form as highlighted below also

Copyright © 2024 MDU ROHTAK. All right Reserved

Copyright © 2024 MDU ROHTAK. All right Reserved