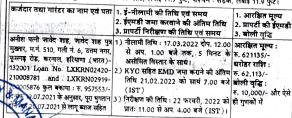

आम जनता को सामान्य रूप में तथा कर्जदारों तथा गारंटरों को विशेष तौर पर सूचित किया जाता है कि निम्न वर्णित अवल प्राप्तयेन सुरक्षित क्रेडिटर के पूस गिरवी चान्न्हें है जिसका भौतिक कब्जा उम्मीद हांदसिंग फायनांस प्राइवेट लिमिटेंड के अधिकृत अधिकारी हारा 16.11.2021 को लिया गया है, जो कि सुरक्षित क्रेडिटर के तौर पर एस्सेल हारा रिमार्थक महान्यवान्य का साम कि साम पर दिनांक 17.03.2022 को 'जैसे है जहां है' 'जैसे है जो है' तथा जिस तरह से भी है' आधार पर कपनी की देनदारी की वसुली हेतु निम्नांकित अचल प्रापर्यंज की बिक्री करेंगे। ज्ञात ज्वणभार, यदि कोई हो, सहित अचल प्रापर्टी का विवरण

निम्न प्रापर्य के सभी हिस्से : खेवट ने, 37 खतौनी ने, 54 से 63 कित्ते 35 कुल रकबा 194 कनाल 07 मरला, इसका 14/34983 हिस्सा माप 1.56 मरला (47 वर्ग गज) गांव Chappra Khera, एम.सी. Barun, तहसील एवं जिला करनाल में स्थित, निम्न आयाम के अनुसार : उत्तर : सुरजीत सिंह का मकान, लंबाई 36 फुट, दक्षिण : रेखा का मकान, लंबाई 36 फुट, पूर्व : अन्य मालिक का प्लाट, लंबाई 11.9 फुट, पश्चिम : सड़क, लंबाई 11.9 फुट।